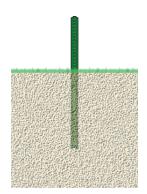

Fig. 1

Fig. 2

Fig. 3

Fig. 4

## **INSTALLATION INSTRUCTIONS**

PART# MAMBA-SP-\*

- 1. Drill a 1" hole on one side of marker post, and a 5/16" hole on other side at desired height.
- 2. Place U-Channel Support Post in ground to desired height. (Fig. 1)
- 3. Slip marker post over U-Channel Post and attach using hardware shown below (not included).
  - a. Line up 5/16" (small hole with the U-Channel. (Fig.2)
  - b. Insert washer/lock nut through the 1" hole (larger hole). (Fig. 3)
  - c. Insert hex bolt with washer through the 5/16" hole (smaller hole) and the U-Channel. (Fig. 3)
  - d. Tighten lock nut (Fig. 4).