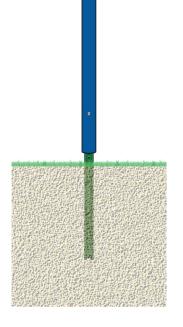

Fig. 1

Fig. 2

Fig. 3

Fig. 4

## **INSTALLATION INSTRUCTIONS**

PART# MAMBA-SP-\*

- 1. Drill a 1" hole on one side of marker post, and a 5/16" hole on other side at desired height.
- 2. Place U-Channel Support Post in ground to desired height. (Fig. 1)
- 3. Slip marker post over U-Channel Post and attach using hardware shown below (not included).
  - a. Line up 5/16" (small hole with the U-Channel. (Fig.2)
  - b. Insert washer/lock nut through the 1" hole (larger hole). (Fig. 3)
  - c. Insert hex bolt with washer through the 5/16" hole (smaller hole) and the U-Channel. (Fig. 3)
  - d. Tighten lock nut (Fig. 4).