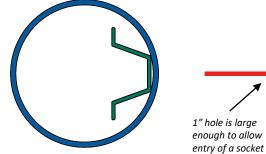

Fig. 1

Fig. 2

Fig. 3

Fig. 4

## **INSTALLATION INSTRUCTIONS**

PART# MAMBA-SP-\*

- 1. Drill a 1" hole on one side of marker post, and a 5/16" hole on other side at desired height.
- 2. Place U-Channel Support Post in ground to desired height. (Fig. 1)
- 3. Slip marker post over U-Channel Post and attach using hardware shown below (not included).
  - a. Line up 5/16" (small hole with the U-Channel. (Fig.2)
  - b. Insert washer/lock nut through the 1" hole (larger hole). (Fig. 3)
  - c. Insert hex bolt with washer through the 5/16" hole (smaller hole) and the U-Channel. (Fig. 3)
  - d. Tighten lock nut (Fig. 4).