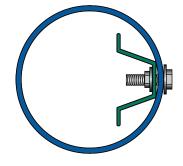

## **INSTALLATION INSTRUCTIONS**

PART# MAMBA-SP-\*

- 1. Drill a 1" hole on one side of marker post, and a 5/16" hole on other side at desired height.
- 2. Place U-Channel Support Post in ground to desired height. (Fig. 1)
- 3. Slip marker post over U-Channel Post and attach using hardware shown below (not included).
  - a. Line up 5/16" (small hole with the U-Channel. (Fig.2)
  - b. Insert washer/lock nut through the 1" hole (larger hole). (Fig. 3)
  - c. Insert hex bolt with washer through the 5/16" hole (smaller hole) and the U-Channel. (Fig. 3)
  - d. Tighten lock nut (Fig. 4).

Fig. 1

Fig. 2

Fig. 3

Fig. 4