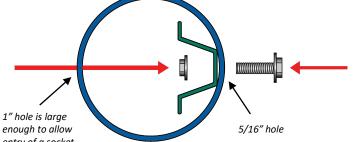

Fig. 1

Fig. 2

Fig. 3

Fig. 4

## **INSTALLATION INSTRUCTIONS**

PART# MAMBA-SP-\*

- 1. Drill a 1" hole on one side of marker post, and a 5/16" hole on other side at desired height.
- 2. Place U-Channel Support Post in ground to desired height. (Fig. 1)
- 3. Slip marker post over U-Channel Post and attach using hardware shown below (not included).
  - a. Line up 5/16" (small hole with the U-Channel. (Fig.2)
  - b. Insert washer/lock nut through the 1" hole (larger hole). (Fig. 3)
  - c. Insert hex bolt with washer through the 5/16" hole (smaller hole) and the U-Channel. (Fig. 3)
  - d. Tighten lock nut (Fig. 4).