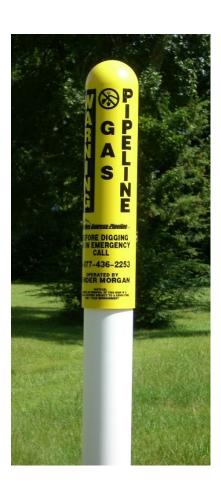

# MAMBA ROUND

# MARKER POST

#### **APPLICATION**

Rounded HDPE marker post provides maximum visibility to buried utilities. High-grade pigment and UV stabilizing agents provide superior protection against fading. Alerts excavators to buried pipes/cables and can be customized with utility brand, 811 logo, and Call Before You Dig logo.