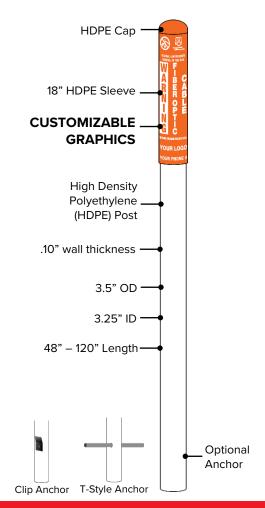

### **FEATURES AND BENEFITS**

- Customize with utility's colors, message, logo
- 360-degree visibility
- Multiple color options for cap, sleeve, post
- WARNING message screen printed using outdoor durable inks for superior durability; up to 3 colors
- 2 anchor options provide extra stability
- Multiple lengths
- Strong HDPE material
- UV stabilizing components to prevent fading
- Recyclable material
- Designed to easily attach to a U-Channel Support Post with a simple drive rivet

## **Step 1: Choose Length**

48" 60" 72" 84" 96" 120"

## Step 2: Choose POST Color, CAP Color, and SLEEVE Color (follows APWA Uniform Color Code)

## **Step 3: Choose Anchor Style (optional)**