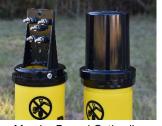

#### **APPLICATION**

Rounded HDPE marker post provides maximum visibility to buried utilities. High-grade pigment and UV stabilizing agents provide superior protection against fading. Alerts excavators to buried pipes/cables and can be customized with utility brand, 811 logo, and Call Before You Dig logo.

## **OTHER OPTIONS**

**U-Channel Support Post** 

Mamba Round Locate. Twist Top

Mamba Round Cathodic. Twist Top