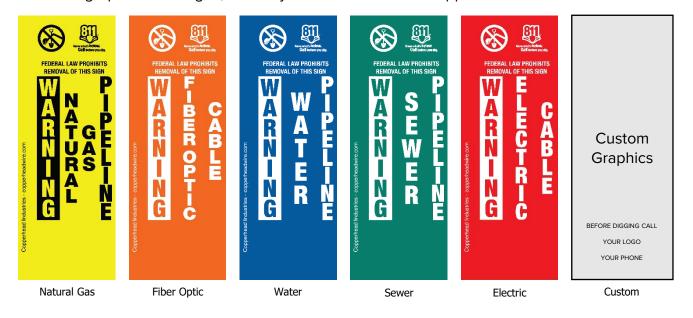

# Step 4: Choose a Standard Message or Submit Your Own Custom Artwork

For custom graphics/messages, submit your artwork to info@copperheadwire.com.

Sample Logos: