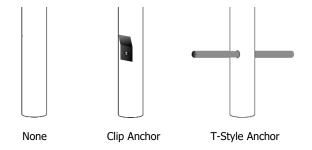

ze with utility's colors, message, logo
- 360-degree visibility
- Multiple color options for cap, sleeve, post
- WARNING message screen printed using outdoor durable inks for superior durability; up to 3 colors
- 2 anchor options provide extra stability
- Multiple lengths
- Strong HDPE material
- UV stabilizing components to prevent fading
- Recyclable material
- Designed to easily attach to a U-Channel Support Post with a simple drive rivet

## **OTHER OPTIONS**



**U-Channel Support Post** 



Mamba Round Locate. Twist Top



Mamba Round Cathodic. Twist Top





# **Build Your Marker Post**

## **Step 1: Choose Length**

48" 60" 72" 84" 96" 120"

## Step 2: Choose POST Color, CAP Color, and SLEEVE Color (follows APWA Uniform Color Code)



## **Step 3: Choose Anchor Style (optional)**



# Step 4: Choose a Standard Message or Submit Your Own Custom Artwork

For custom graphics/messages, submit your artwork to info@copperheadwire.com.



Sample Logos: