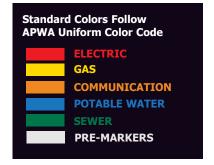

## Step 2: Choose POST Color, CAP Color, and SLEEVE Color (follows APWA Uniform Color Code)