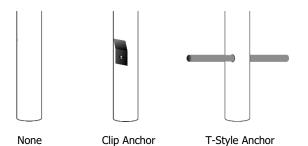

#### Post/Sleeve

- 360-degree visibility
- WARNING message screen printed using outdoor durable inks for superior durability; up to 3 colors
- 2 anchor options provide extra stability
- Recyclable material
- UV stabilizing components to prevent fading
- Designed to easily attach to a U-Channel Support Post with a simple drive rivet

#### **Step 1: Choose Length**

84" 48" 60" 72" 96" 120"

Step 2: Choose Your POST Color (follows APWA Uniform Color Code)

**Step 3: Choose Anchor Style (optional)** 

**Step 4: Choose Cap Style** 

Step 5: Choose a Standard Message or Submit Your Own Custom Artwork