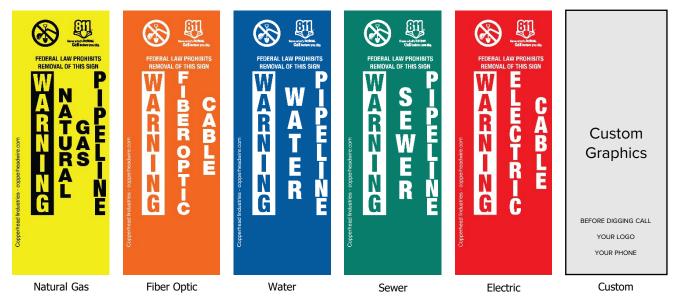

#### **Step 1: Choose Length**

84" 48" 60" 72" 96" 120"

Step 2: Choose Your POST Color (follows APWA Uniform Color Code)

**Step 3: Choose Anchor Style (optional)** 

**Step 4: Choose Cap Style** 

Step 5: Choose a Standard Message or Submit Your Own Custom Artwork

For custom graphics/messages, submit your artwork to info@copperheadwire.com.

Sample Logos: