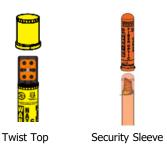

#### TWIST TOP OR SECURITY SLEEVE

#### **Security Sleeve Enhanced Security** Sleeve deters vandalism and better ensures top is replaced after testing or locating.

**Industry standard Twist** Top easily attaches to post.