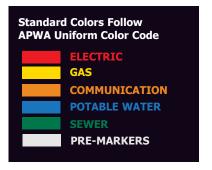

#### **Step 1: Choose Length**

84" 48" 60" 72" 96" 120"

Step 2: Choose Your POST Color (follows APWA Uniform Color Code)

**Step 3: Choose Anchor Style (optional)** 

**Step 4: Choose Cap Style** 

Step 5: Choose a Standard Message or Submit Your Own Custom Artwork