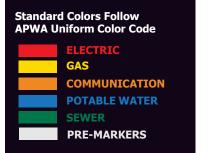

# Step 2: Choose Your POST Color (follows APWA Uniform Color Code)

**Step 3: Choose Anchor Style (optional)** 

**Step 4: Choose Cap Style** 

Step 5: Choose a Standard Message or Submit Your Own Custom Artwork