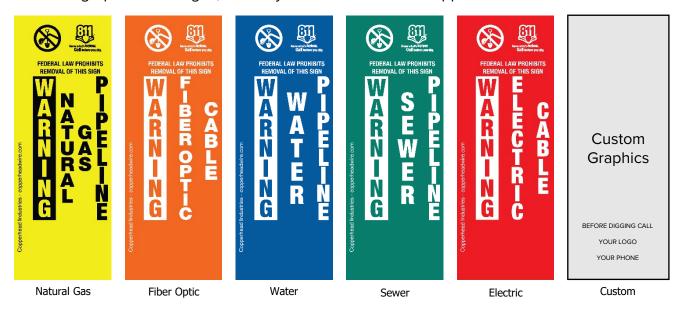

# Step 2: Choose Your POST Color (follows APWA Uniform Color Code)

**Step 3: Choose Anchor Style (optional)** 

**Step 4: Choose Cap Style** 

Step 5: Choose a Standard Message or Submit Your Own Custom Artwork

For custom graphics/messages, submit your artwork to info@copperheadwire.com.

Sample Logos: