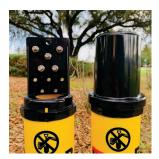

## **Built-in CATHODIC TEST STATION**

with 11 terminal holes

#### Test Station

- 11 terminal holes; industry standard pattern
- Fits a 3.5" O.D. post
- Can double as 1-way line locator access point