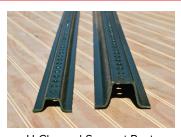

### OTHER OPTIONS

U-Channel Support Post

Mamba Round Locate, Twist Top

Mamba Round