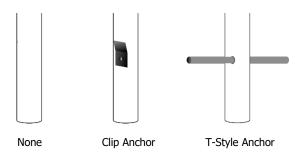

# Step 2: Choose Your POST Color (follows APWA Uniform Color Code)

**Step 3: Choose Anchor Style (optional)** 

**Step 4: Choose Cap Style** 

Step 5: Choose a Standard Message or Submit Your Own Custom Artwork

#### Post/Sleeve

- 360-degree visibility
- WARNING message screen printed using outdoor durable inks for superior durability; up to 3 colors
- 2 anchor options provide extra stability
- Recyclable material
- UV stabilizing components to prevent fading
- Designed to easily attach to a U-Channel Support Post with a simple drive rivet