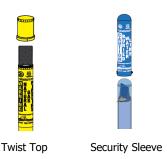

#### TWIST TOP OR SECURITY SLEEVE

<u>Twist Top</u>
Industry standard Twist Top
easily attaches to post.

#### **Security Sleeve**

Enhanced Security Sleeve deters vandalism and better ensures top is replaced after testing or locating.