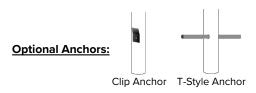

# Step 2: Choose Your POST Color (follows APWA Uniform Color Code)

**Step 3: Choose Anchor Style (optional)** 

**Step 4: Choose Cap Style** 

Step 5: Choose a Standard Message or Submit Your Own Custom Artwork