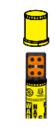

#### TWIST TOP OR SECURITY SLEEVE

<u>Twist Top</u>
Industry standard Twist Top
easily attaches to post.

#### **Security Sleeve**

Enhanced Security Sleeve deters vandalism and better ensures top is replaced after testing or locating.