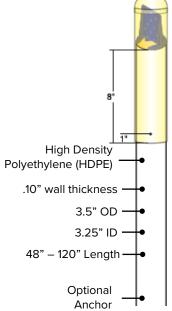

#### Test Station

- 11 terminal holes; industry standard pattern
- Fits a 3.5" O.D. post
- Can double as 1-way line locator access point

#### Post/Sleeve

- 360-degree visibility
- WARNING message screen printed using outdoor durable inks for superior durability; up to 3 colors
- 2 anchor options provide extra stability
- Recyclable material
- UV stabilizing components to prevent fading
- Designed to easily attach to a U-Channel Support Post with a simple drive rivet

# Step 1: Choose Length

84" 48" 60" 72" 96" 120"