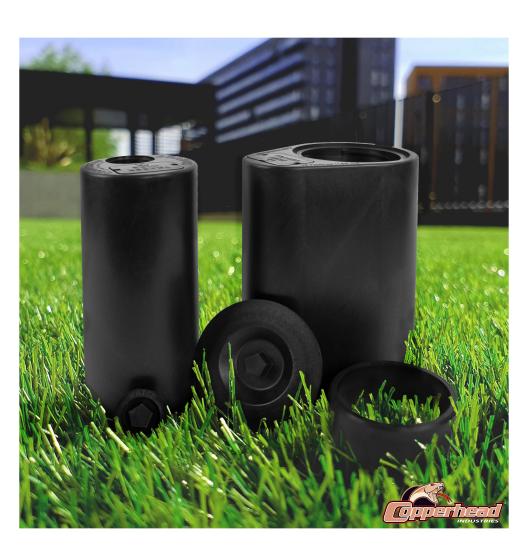

## **BOABOX**<sup>TM</sup>

WATER & SEWER

The patented BoaBox™ Water Access Point provides efficient access to both the curb stop and the tracer wire system, all in one unit. The dual compartment and integrated entry points eliminate the need for two lids in a yard or right-of-way.

BoaBox 125 fits 1" and 1-¼" curb box standpipe BoaBox 150 fits 1-½" curb box standpipe

## **FEATURES & BENEFITS**

- Two access points in one -curb stop and tracer wire system
- Bottom flange adds strength and anchors into ground to accommodate soil shifting
- Two sizes fit 1", 1-1/4", and 1-1/2" IPS standpipes
- Brass hardware no rusting or seizing parts
- · Anti-corrosion gel protects wires

- Direct connection to tracer wire and ground rod from the top
- Encapsulated magnet in pentagon plug allows for detection by a ferrous metal detector
- ¼-turn pentagon style plug NO cross-threading
- UV resistant, composite material