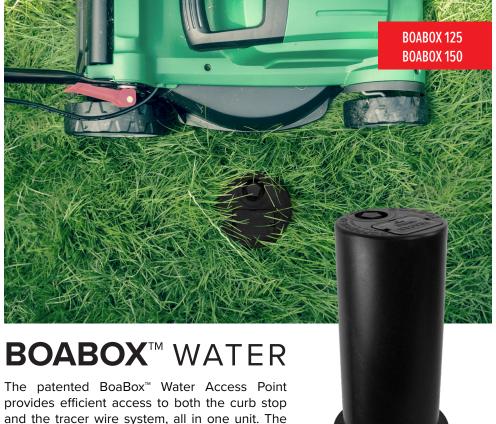

## **BOABOX**<sup>TM</sup>

WATER & SEWER

The patented BoaBox™ Water Access Point provides efficient access to both the curb stop and the tracer wire system, all in one unit. The dual compartment and integrated entry points eliminate the need for two lids in a yard or right-of-way.

BoaBox 125 fits 1" and 1-¼" curb box standpipe BoaBox 150 fits 1-½" curb box standpipe