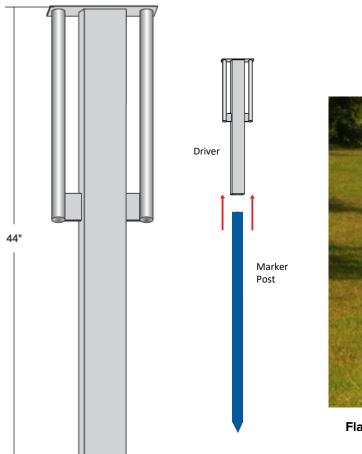

#### **APPLICATION**

Installation tool for driving flat fiberglass markers into the ground. Makes installation quick and easy.

**Marker Driver** 

Weight 16.5 lbs.

Manufactured from steel and powder coated for maximum durability.

Flat Marker Post

The Mamba Marker Driver is used to install the Mamba Flat Marker Post.

#### Mamba Flat Marker Driver -MAMBA-DRVR