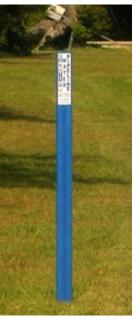

Flat Marker Post

The Mamba Marker Driver is used to install the Mamba Flat Marker Post.