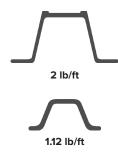

# MAMBA™ ROUND & TRIAD U-CHANNEL SUPPORT POST

The U-Channel Support Post supports the Mamba Round or Mamba Triad marker posts and provides extra stability. Drive the support post into the ground and slip the Round or Triad over the top.

#### **FEATURES & BENEFITS**

- Various lengths and weights available
- Galvanized, green painted, or yellow/ orange powder coated options
- Steel construction for extra strength
- · Highly resistant to wear and tear
- Long life