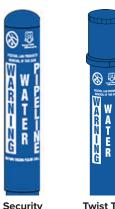

## MAMBA™ ROUND LOCATE

The Mamba Round Locate Marker Post is a rounded HDPE marker post with a tracer wire access point built in. This marker post provides high visibility to buried utilities and access to a tracer wire system. The locate switch has 6 terminals (5 tracer wire plus 1 ground). You can locate to or from the marker post with the ability to connect/disconnect ground from the switch. Choose between the industry standard Twist Top or the enhanced Security Sleeve to deter vandalism and better ensure the top is replaced after locating.

## MAMBA™ ROUND CATHODIC

The Mamba Round Cathodic Marker Post is a rounded HDPE marker post with a test station built in. This marker post provides high visibility to buried utilities and a direct connection point for cathodic testing or one-way tracer wire locating. Choose between the industry standard Twist Top or the enhanced Security Sleeve to deter vandalism and better ensure the top is replaced after testing.