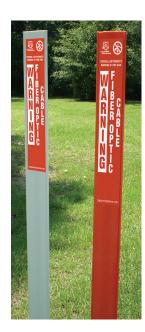

### **MAMBA**™ TRIAD

The Mamba Triad Marker Post is a three-sided, durable, HDPE marker post for high visibility to buried utilities. The industry-best, single wrap decal provides maximum 360-degrees of visibility and no pealing.

#### **FEATURES & BENEFITS**

- 360-degree visibility
- Full wrap, 3-sided decal printed on premium cast vinyl with extra-strong adhesive
- Customize with utility's colors, message, logo

- · 3-sided for high visibility
- Larger size for maximum visibility and ability to retrofit over other triangular posts
- Impact resistant
- Attached anchor clip provides stability
- Recyclable material
- UV stabilizing pigments to limit fading
- Designed to easily attach to a U-Channel Support Post with a simple drive rivet
- Multiple color options for post (black cap)