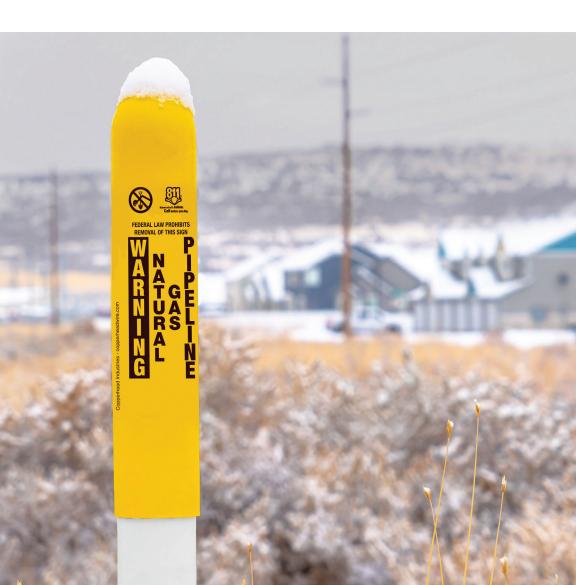

## MAMBA™ ROUND

The Mamba Round Marker Post is a rounded HDPE marker post that provides maximum visibility to buried utilities with high-grade pigment and UV stabilizing agents providing maximum protection against fading.

## **GRAPHICS**

- 360-degree visibility
- WARNING message screen printed using outdoor durable inks for superior durability; up to 3 colors
- · Customize with utility's colors, message, logo

## POST

- 2 anchor options provide extra stability
- Recyclable material
- UV stabilizing components to prevent fading
- Designed to easily attach to a **U-Channel Support Post**
- Multiple lengths
- Strong HDPE material
- Multiple color options for cap, sleeve, post