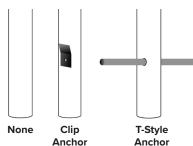

## POST

- 2 anchor options provide extra stability
- Recyclable material
- UV stabilizing components to prevent fading
- Designed to easily attach to a **U-Channel Support Post**
- Multiple lengths
- Strong HDPE material
- Multiple color options for cap, sleeve, post

#### **FEATURES & BENEFITS**

- 360-degree visibility
- Full wrap, 3-sided decal printed on premium cast vinyl with extra-strong adhesive
- Customize with utility's colors, message, logo

- · 3-sided for high visibility
- Larger size for maximum visibility and ability to retrofit over other triangular posts
- Impact resistant
- Attached anchor clip provides stability
- Recyclable material
- UV stabilizing pigments to limit fading
- Designed to easily attach to a U-Channel Support Post with a simple drive rivet
- Multiple color options for post (black cap)