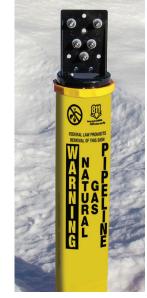

## MAMBA™ ROUND LOCATE

The Mamba Round Locate Marker Post is a rounded HDPE marker post with a tracer wire access point built in. This marker post provides high visibility to buried utilities and access to a tracer wire system. The locate switch has 6 terminals (5 tracer wire plus 1 ground). You can locate to or from the marker post with the ability to connect/disconnect ground from the switch. Choose between the industry standard Twist Top or the enhanced Security Sleeve to deter vandalism and better ensure the top is replaced after locating.

#### TRACER WIRE ACCESS POINT

- 6 terminals (5 tracer wire, 1 ground)
- Rotating switch opens and closes the ground connection to all tracer wires
- Colored hex nuts for wire identification