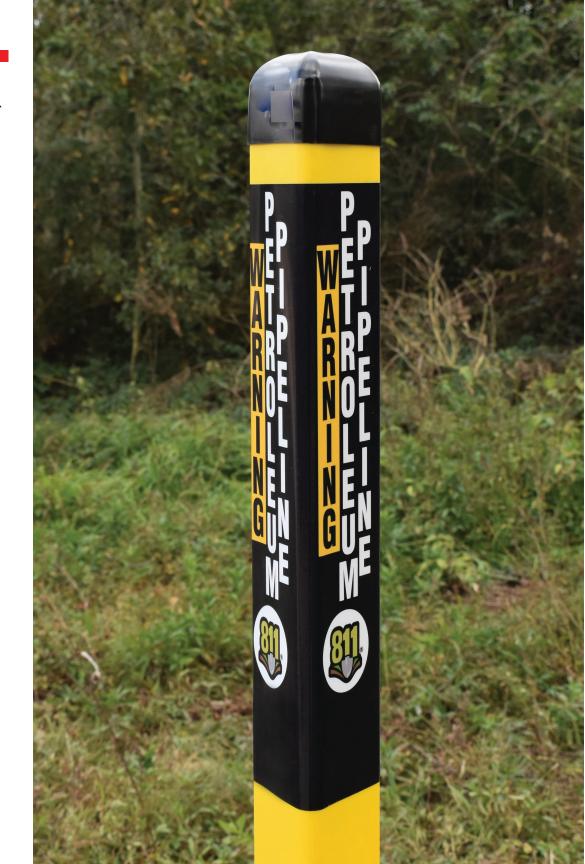

## MAMBA™ ROUND

The Mamba Round Marker Post is a rounded HDPE marker post that provides maximum visibility to buried utilities with high-grade pigment and UV stabilizing agents providing maximum protection against fading.

## **GRAPHICS**

- 360-degree visibility
- WARNING message screen printed using outdoor durable inks for superior durability; up to 3 colors
- · Customize with utility's colors, message, logo

## POST

- 2 anchor options provide extra stability
- Recyclable material
- UV stabilizing components to prevent fading
- Designed to easily attach to a **U-Channel Support Post**
- Multiple lengths
- Strong HDPE material
- Multiple color options for cap, sleeve, post