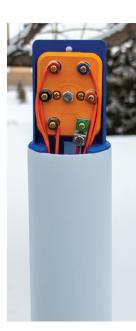

## MAMBA™ ROUND LOCATE

The Mamba Round Locate Marker Post is a rounded HDPE marker post with a tracer wire access point built in. This marker post provides high visibility to buried utilities and access to a tracer wire system. The locate switch has 6 terminals (5 tracer wire plus 1 ground). You can locate to or from the marker post with the ability to connect/disconnect ground from the switch. Choose between the industry standard Twist Top or the enhanced Security Sleeve to deter vandalism and better ensure the top is replaced after locating.

#### TRACER WIRE ACCESS POINT

- 6 terminals (5 tracer wire, 1 ground)
- Rotating switch opens and closes the ground connection to all tracer wires
- Colored hex nuts for wire identification