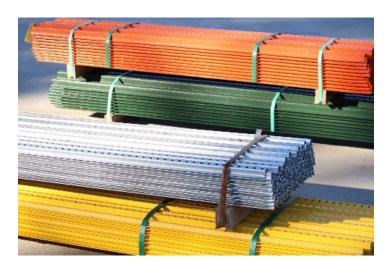

#### **GALVANIZED**

MAMBA-SP-GLV-6-1.12

MAMBA-SP-GLV-7-1.12

MAMBA-SP-GLV-6-2

MAMBA-SP-GLV-7-2

MAMBA-SP-GLV-8-2

MAMBA-SP-GLV-10-2

#### **GREEN PAINTED**

MAMBA-SP-G-6-1.12

MAMBA-SP-G-7-1.12

MAMBA-SP-G-5-2

MAMBA-SP-G-6-2

MAMBA-SP-G-7-2

MAMBA-SP-G-8-2

MAMBA-SP-G-10-2

MAMBA-SP-G-6-3

### YELLOW POWDER COATED

MAMBA-SP-Y-6-1.12

MAMBA-SP-Y-7-1.12

## ORANGE POWDER COATED

MAMBA-SP-N-6-1.12

MAMBA-SP-N-6-2