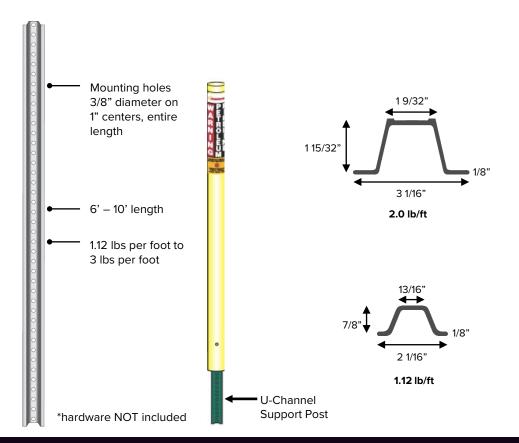

# MAMBA U-CHANNEL SUPPORT POST

FOR ROUND & TRIAD MARKER POSTS

#### **APPLICATION**

The U-Channel Support Post supports the Mamba Round or Mamba Triad marker posts and provides extra stability. Drive the support post into the ground and slip the Round or Triad over the top.

## MAMBA-SP-\*-\*\*-

\* = color

\*\* = length (feet)

\*\*\* = pounds per foot