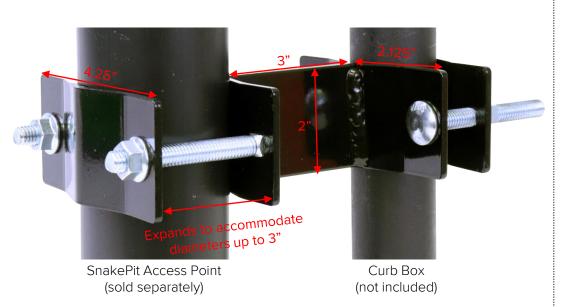

## **APPLICATION**

Secures SnakePit<sup>®</sup> Access Point to curb box to keep in place during backfill and future ground shifting.

#### Shape

- "I" shape with brackets at each end
- Brackets at ends expand to accommodate diameters up to 3"

# FEATURES AND BENEFITS

- Secures SnakePit® Access Point to curb box
- Eliminates shifting of SnakePit® Access Point during backfilling and/or ground settling
- Fits all SnakePit® Access Points